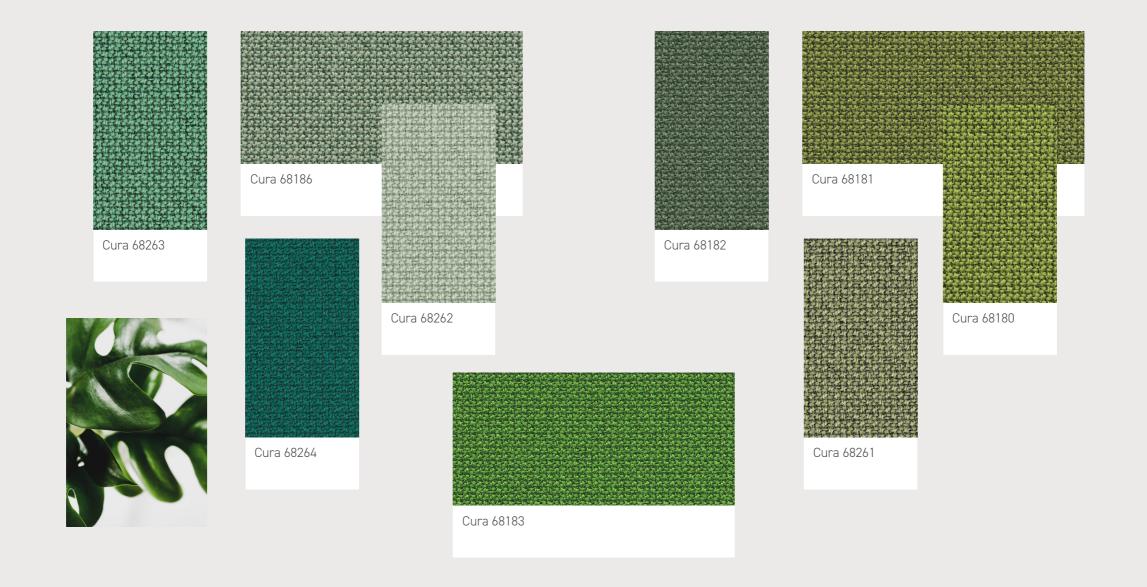

#### A multiplicity of choices

With the introduction 20 new colours, the Cura palette encompasses a total of 50 colours - a complete, versatile, and harmonious selection of tones and shades across the full colour spectrum.

The Cura colours are feel-good shades designed for a multiplicity of applications and spaces – from hotels and restaurants to office environments.

Cura 66239

Cura 68186

Cura 68262

Cura 61257