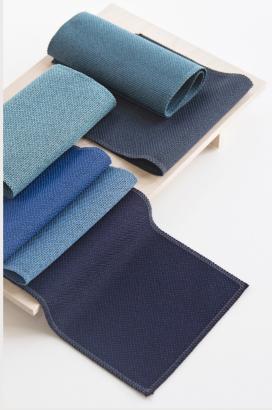

#### A multiplicity of choices

With the introduction 20 new colours, the Cura palette encompasses a total of 50 colours - a complete, versatile, and harmonious selection of tones and shades across the full colour spectrum.

The Cura colours work in perfect harmony with a variety of surface materials, including moulded plastic elements, light and dark wood, stones, and metals.

Cura 62125

Cura 62126

Cura 61258

Cura 63078

Feel-good shades for modern spaces