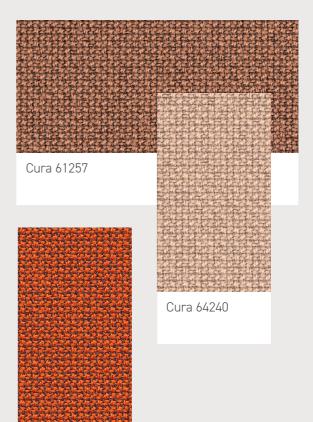

The Cura colours work in perfect harmony with a variety of surface materials, including moulded plastic elements, light and dark wood, stones, and metals.

Cura 62125

Cura 62126

Cura 61258

Cura 63078

Feel-good shades for modern spaces

The Cura colours are feel-good shades designed for a multiplicity of applications and spaces – from hotels and restaurants to office environments.

Cura 66239

Cura 68186

Cura 68262

Cura 61257