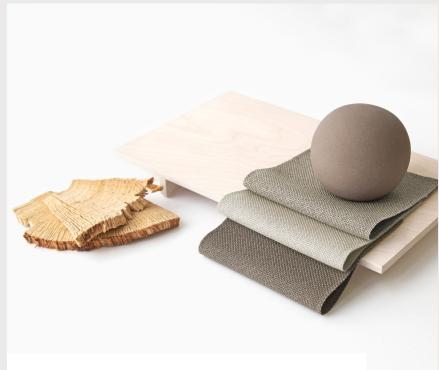

### Creating a feeling of home

With its warm, soft colour scale, matt, natural-looking texture and soft, voluminous touch, Cura brings a residential feel to all types of spaces.

Cura 63078

Fuses harmoniously with all types of surface materials

The Cura colours work in perfect harmony with a variety of surface materials, including moulded plastic elements, light and dark wood, stones, and metals.

Cura 62125

Cura 62126

Cura 61258

Cura 63078

Feel-good shades for modern spaces