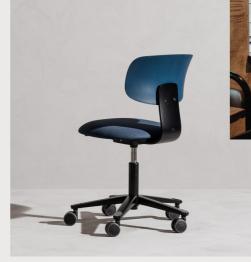

#### Flokk

"We chose Cura for the HÅG Tion task chair because of the fabric's high content of post-consumer recycled polyester and the EU Ecolabel certification that reinforces our chair's strong environmental profile . With the HÅG Tion chair we continue to define the standards of environmentally conscious furniture."

"The Cura series gave us the opportunity to provide a cohesive colour match, complimenting the HÅG Tion Pallette. This allowed us to further emphasize the colours developed for our recycled plastics, all the while highlighting the carefully curated combinations of HÅG Tion."

"The soft, warm and nature inspired colours of Cura adds to the approachability of the HÅG Tion. Suggestive of the chair's flexibility, it can fit anywhere - at home or in the office."

Cura 61258

Cura 62083