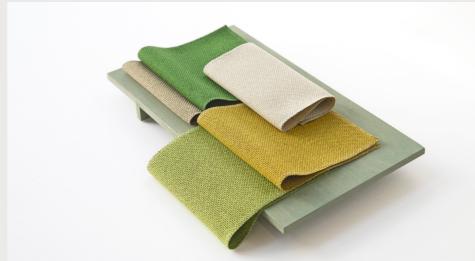

#### A multiplicity of choices

With the introduction 20 new colours, the Cura palette encompasses a total of 50 colours - a complete, versatile, and harmonious selection of tones and shades across the full colour spectrum.