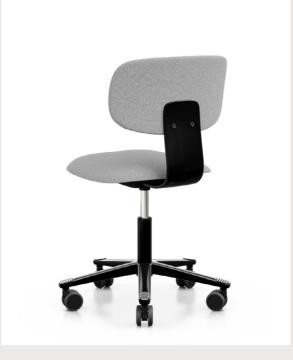

### Creating a feeling of home

With its warm, soft colour scale, matt, natural-looking texture and soft, voluminous touch, Cura brings a residential feel to all types of spaces.

Cura 63078

Fuses harmoniously with all types of surface materials

The Cura colours work in perfect harmony with a variety of surface materials, including moulded plastic elements, light and dark wood, stones, and metals.

Cura 62125

Cura 62126

Cura 61258

Cura 63078

Feel-good shades for modern spaces