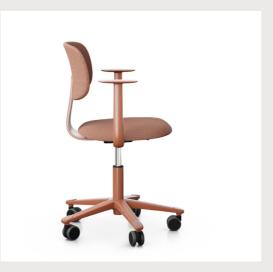

#### Flokk

"We chose Cura for the HÅG Tion task chair because of the fabric's high content of post-consumer recycled polyester and the EU Ecolabel certification that reinforces our chair's strong environmental profile . With the HÅG Tion chair we continue to define the standards of environmentally conscious furniture."

"The Cura series gave us the opportunity to provide a cohesive colour match, complimenting the HÅG Tion Pallette. This allowed us to further emphasize the colours developed for our recycled plastics, all the while highlighting the carefully curated combinations of HÅG Tion."

"The soft, warm and nature inspired colours of Cura adds to the approachability of the HÅG Tion. Suggestive of the chair's flexibility, it can fit anywhere - at home or in the office."

Cura 61258

Cura 62083