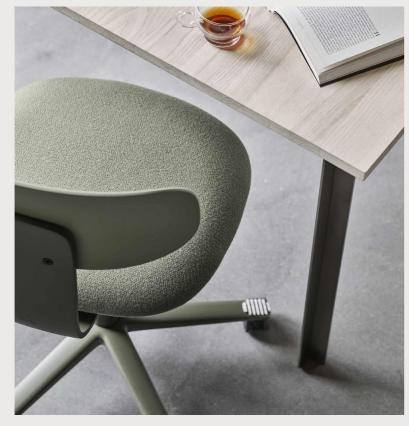

### Creating a feeling of home

With its warm, soft colour scale, matt, natural-looking texture and soft, voluminous touch, Cura brings a residential feel to all types of spaces.

Cura 63078

Fuses harmoniously with all types of surface materials

The Cura colours work in perfect harmony with a variety of surface materials, including moulded plastic elements, light and dark wood, stones, and metals.

Cura 62125

Cura 62126

Cura 61258

Cura 63078

Feel-good shades for modern spaces