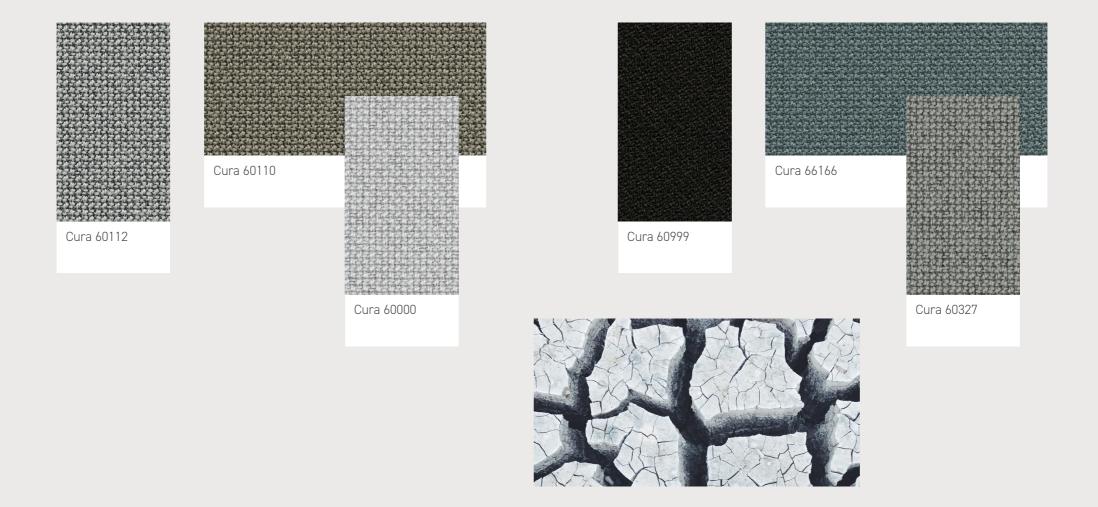

#### A multiplicity of choices

With the introduction 20 new colours, the Cura palette encompasses a total of 50 colours - a complete, versatile, and harmonious selection of tones and shades across the full colour spectrum.