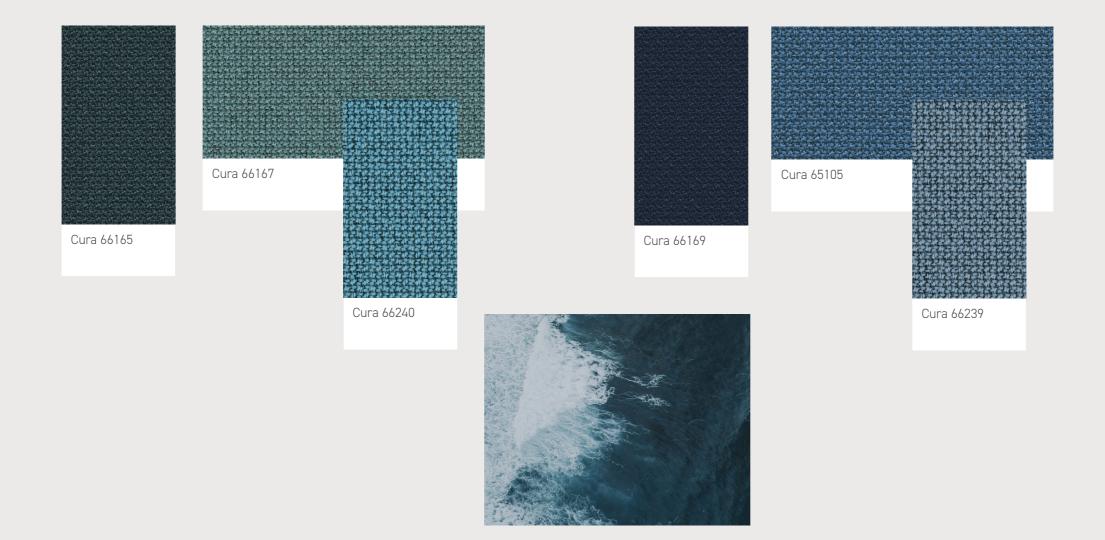

#### A multiplicity of choices

With the introduction 20 new colours, the Cura palette encompasses a total of 50 colours - a complete, versatile, and harmonious selection of tones and shades across the full colour spectrum.

The Cura colours are feel-good shades designed for a multiplicity of applications and spaces – from hotels and restaurants to office environments.

Cura 66239

Cura 68186

Cura 68262

Cura 61257