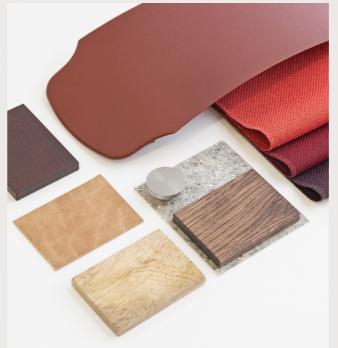

The Cura colours work in perfect harmony with a variety of surface materials, including moulded plastic elements, light and dark wood, stones, and metals.

Cura 62125

Cura 62126

Cura 61258

Cura 63078

Feel-good shades for modern spaces