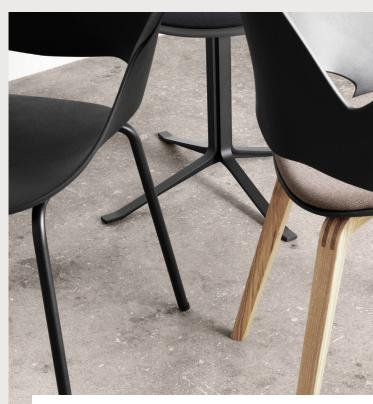

#### Flokk

"We chose Cura for the HÅG Tion task chair because of the fabric's high content of post-consumer recycled polyester and the EU Ecolabel certification that reinforces our chair's strong environmental profile . With the HÅG Tion chair we continue to define the standards of environmentally conscious furniture."

"The Cura series gave us the opportunity to provide a cohesive colour match, complimenting the HÅG Tion Pallette. This allowed us to further emphasize the colours developed for our recycled plastics, all the while highlighting the carefully curated combinations of HÅG Tion."

"The soft, warm and nature inspired colours of Cura adds to the approachability of the HÅG Tion. Suggestive of the chair's flexibility, it can fit anywhere - at home or in the office."

Cura 61258

Cura 62083