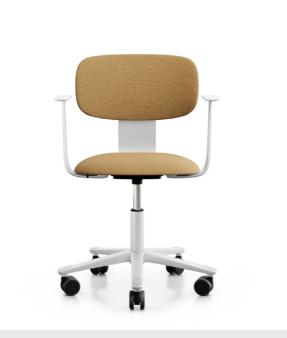

#### Flokk

"We chose Cura for the HÅG Tion task chair because of the fabric's high content of post-consumer recycled polyester and the EU Ecolabel certification that reinforces our chair's strong environmental profile . With the HÅG Tion chair we continue to define the standards of environmentally conscious furniture."

"The Cura series gave us the opportunity to provide a cohesive colour match, complimenting the HÅG Tion Pallette. This allowed us to further emphasize the colours developed for our recycled plastics, all the while highlighting the carefully curated combinations of HÅG Tion."

"The soft, warm and nature inspired colours of Cura adds to the approachability of the HÅG Tion. Suggestive of the chair's flexibility, it can fit anywhere - at home or in the office."

Cura 61258

Cura 62083