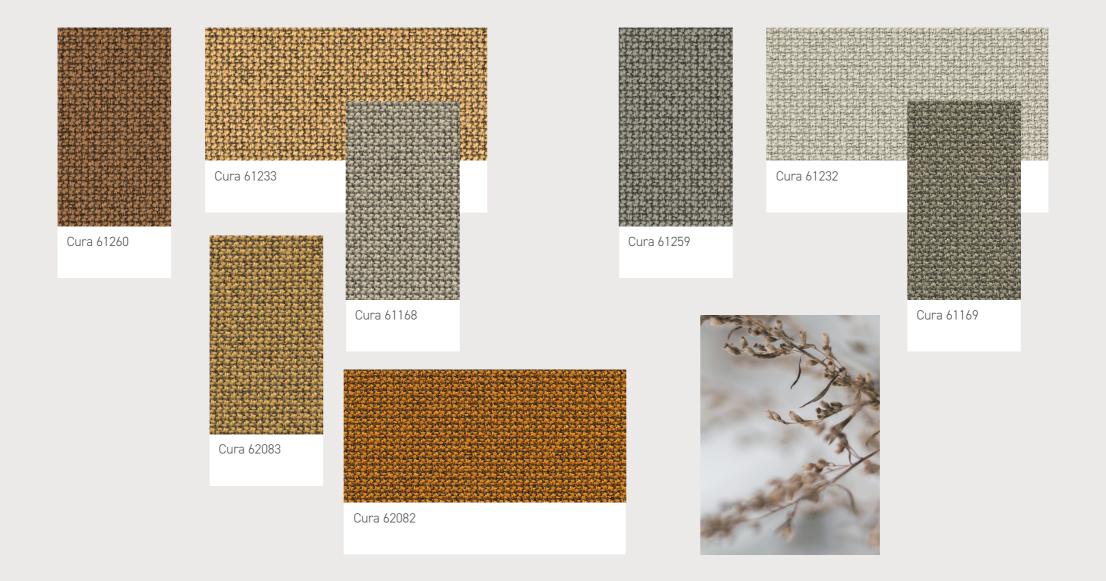

#### A multiplicity of choices

With the introduction 20 new colours, the Cura palette encompasses a total of 50 colours - a complete, versatile, and harmonious selection of tones and shades across the full colour spectrum.

Cura 62083

Cura 60000