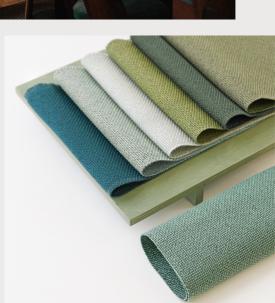

#### A multiplicity of choices

With the introduction 20 new colours, the Cura palette encompasses a total of 50 colours - a complete, versatile, and harmonious selection of tones and shades across the full colour spectrum.

### Creating a feeling of home

With its warm, soft colour scale, matt, natural-looking texture and soft, voluminous touch, Cura brings a residential feel to all types of spaces.

Cura 63078

Fuses harmoniously with all types of surface materials