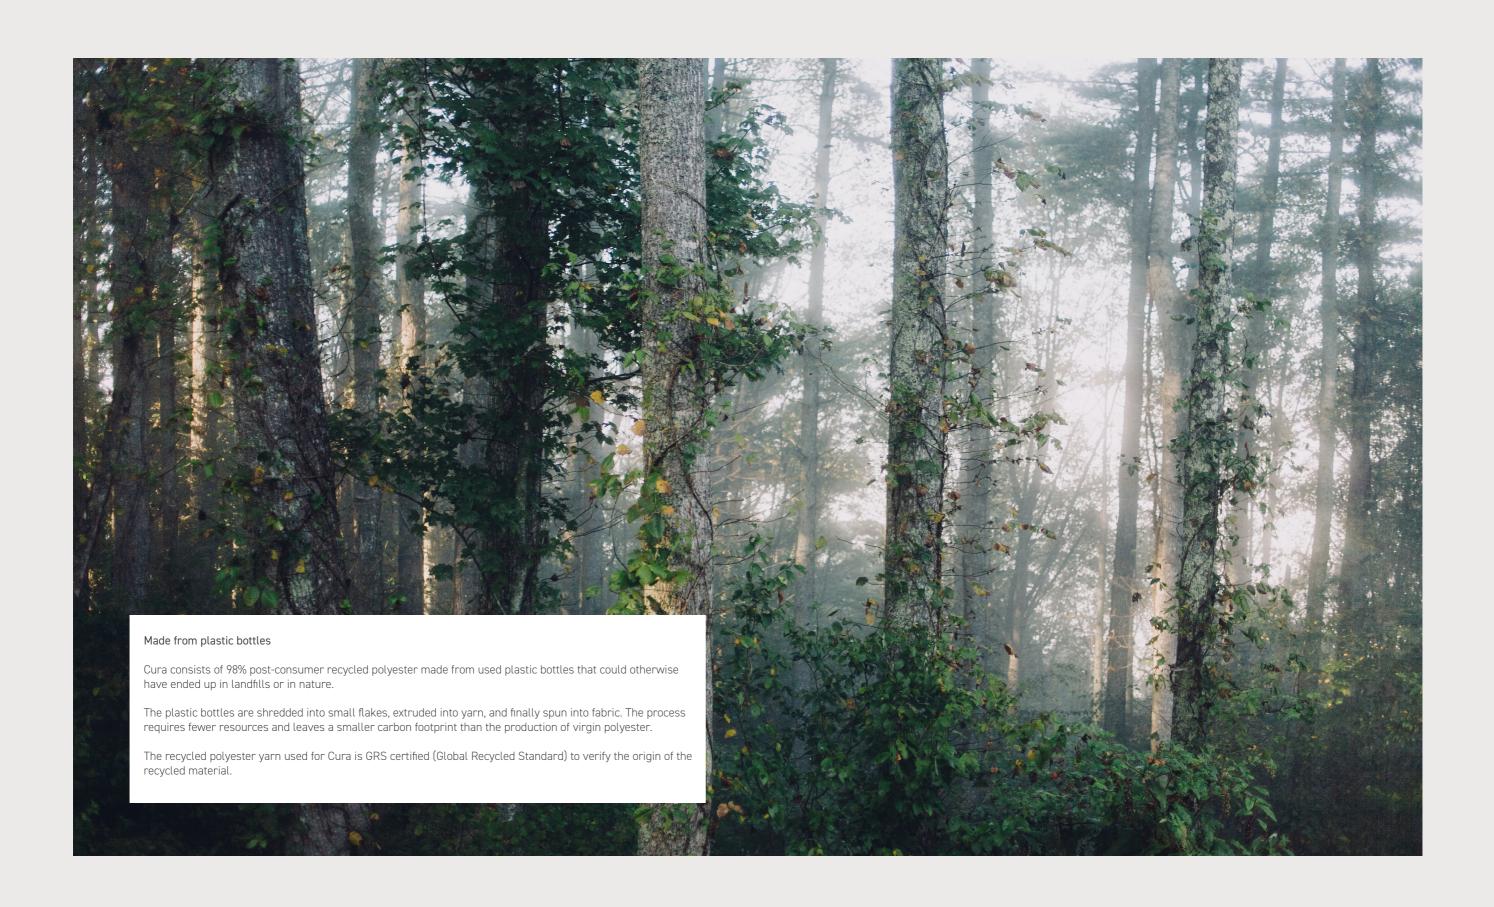

#### A multiplicity of choices

With the introduction 20 new colours, the Cura palette encompasses a total of 50 colours - a complete, versatile, and harmonious selection of tones and shades across the full colour spectrum.

### Creating a feeling of home

With its warm, soft colour scale, matt, natural-looking texture and soft, voluminous touch, Cura brings a residential feel to all types of spaces.

Cura 63078

Fuses harmoniously with all types of surface materials

The Cura colours work in perfect harmony with a variety of surface materials, including moulded plastic elements, light and dark wood, stones, and metals.

Cura 62125

Cura 62126

Cura 61258

Cura 63078

Feel-good shades for modern spaces

The Cura colours are feel-good shades designed for a multiplicity of applications and spaces – from hotels and restaurants to office environments.

Cura 66239

Cura 68186

Cura 68262

Cura 61257