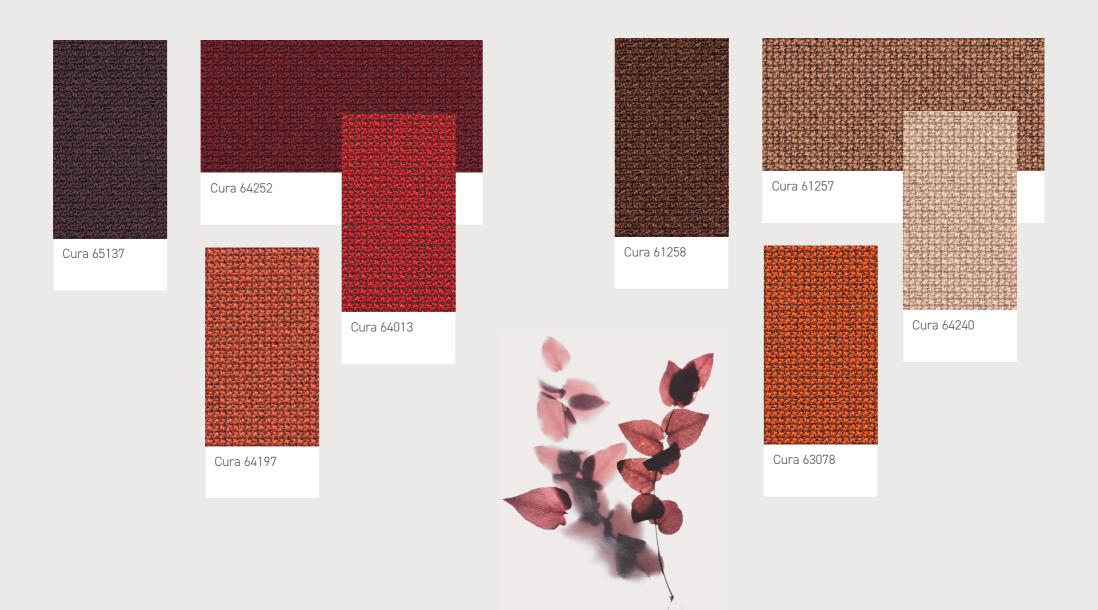

#### A multiplicity of choices

With the introduction 20 new colours, the Cura palette encompasses a total of 50 colours - a complete, versatile, and harmonious selection of tones and shades across the full colour spectrum.

"The soft, warm and nature inspired colours of Cura adds to the approachability of the HÅG Tion. Suggestive of the chair's flexibility, it can fit anywhere - at home or in the office."

Cura 61258

Cura 62083