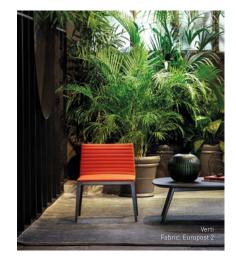

#### FLAME RETARDANT FABRICS FOR HIGH SAFETY NEEDS

Gabriel offers a large selection of upholstery fabrics that meet international fire safety standards for flame retardancy. Our fabrics made from Trevira CS are inherently flame retardant with no need for additional finishes and meet even the most stringent fire safety requirements.