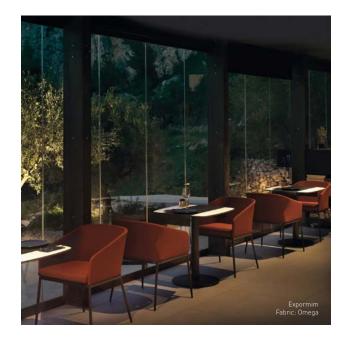

#### FLAME RETARDANT FABRICS FOR HIGH SAFETY NEEDS

Gabriel offers a large selection of upholstery fabrics that meet international fire safety standards for flame retardancy. Our fabrics made from Trevira CS are inherently flame retardant with no need for additional finishes and meet even the most stringent fire safety requirements.