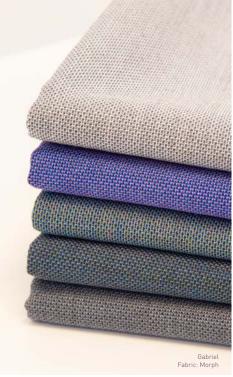

# SUSTAINABLE & CERTIFIED FABRICS

We are committed to creating sustainable fabrics without endangering the environment and the lives of future generations. Gabriel fabrics are made from natural wool fibres and recycled polyester and are certified in accordance with EU Ecolabel and STANDARD 100 by OEKO-TEX<sup>®</sup>.