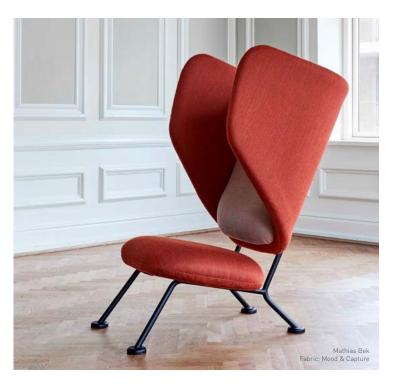

#### FLAME RETARDANT FABRICS FOR HIGH SAFETY NEEDS

Gabriel offers a large selection of upholstery fabrics that meet international fire safety standards for flame retardancy. Our fabrics made from Trevira CS are inherently flame retardant with no need for additional finishes and meet even the most stringent fire safety requirements.