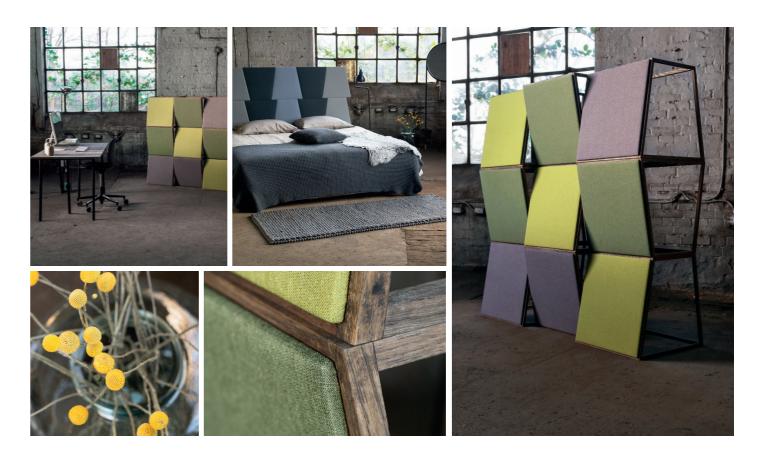

## Play of colours and details

With its contemporary appearance suggesting natural fibres, Xpress is suitable for a wide range of uses. Xpress is a light polyester fabric intended for upholstering of wall panels and freestanding screens. Xpress is also useful for sound-absorbing wall panels, headboards and frames for beds in the public and private sectors - places where aesthetics, quality and respect for the environment have priority.

## Xpress with special properties

Due to its lamination, Xpress can be combined with other materials to obtain specific upholstering and usage properties such as volume, softness or adhesiveness. This makes Xpress extremely useful, especially in the bed industry and for wall partitions.