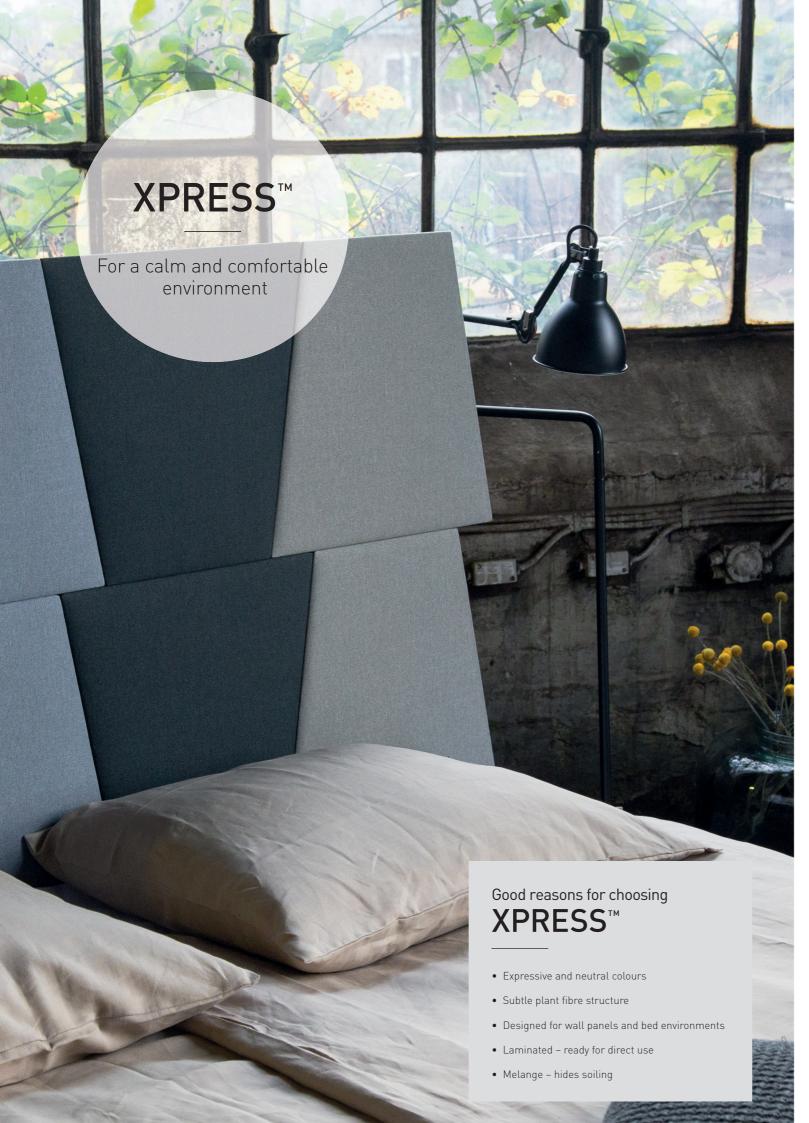

## XPRESS™ - A NATURAL DECOR

With Xpress, nature seems to seep into the decor, inviting your eyes to explore it for known structures, discreet nuances and new details. A state of calm spreads when Xpress is integrated as wall panels and in bed environments in public and private interior designs.

## Play of colours and details

With its contemporary appearance suggesting natural fibres, Xpress is suitable for a wide range of uses. Xpress is a light polyester fabric intended for upholstering of wall panels and freestanding screens. Xpress is also useful for sound-absorbing wall panels, headboards and frames for beds in the public and private sectors - places where aesthetics, quality and respect for the environment have priority.