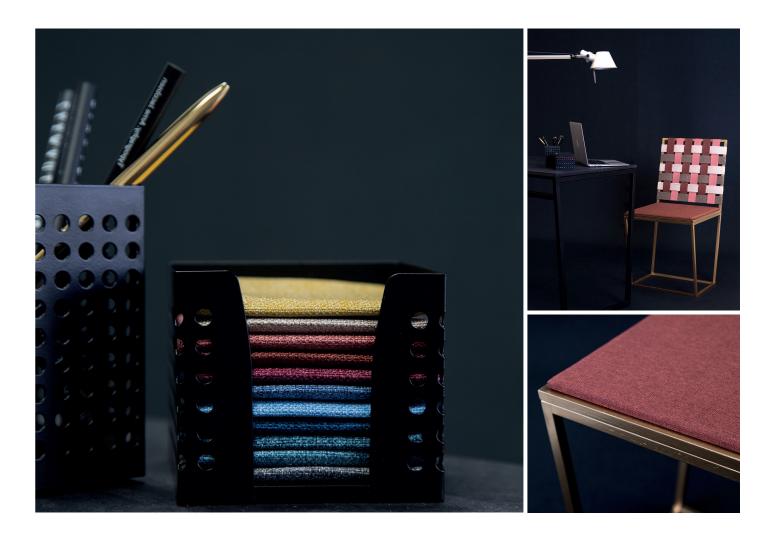

## Individual design experiences

Medley's colour universe comprises a total of 37 different colours, each reflecting nature's great contrasts in its own way and providing a basis for the creation of individual design experiences and unique effects and energies in furnishing.