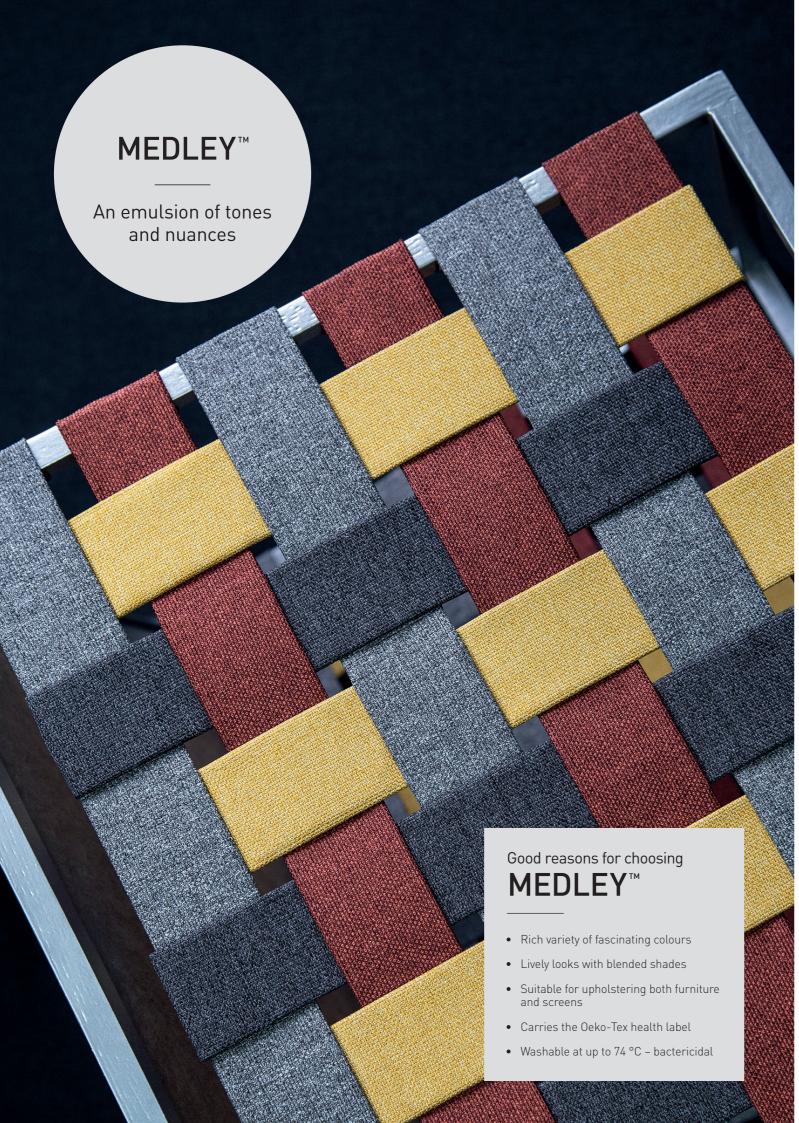

## MEDLEY™ - SIMPLICITY WITH BLENDED SHADES

Metals, stone and lava. Colours from the Earth's interior in perfect interplay with a tightly woven, geometric structure. An emulsion of tones and nuances. Strength and functionality. Life and depth. This is Medley – in all its stark simplicity.

Medley is woven in 100% polyester melange yarn with a simple, geometric structure. The tight texture and changing structure of the yarn give the fabric an intense colour depth and a lively surface in multiple shades. The weave structure accentuates the richness of every single nuance and creates a discreet colour play across the fabric's surface. Nuances fuse gently and with varying saturation and intensity, depending on the incident angle of the light.

## Colours from the Earth's interior

The colour range of the fabric is inspired by nature's palette and elements from inside the Earth. From embers, ashes and burning lava to autumn earth and fine-grained sand. From warm metals like bronze, copper and brass to cool sensory perceptions like steel, zinc and lead. From dark, deep and discreet nuances to light, poetic and playful pastels.

## Individual design experiences

Medley's colour universe comprises a total of 37 different colours, each reflecting nature's great contrasts in its own way and providing a basis for the creation of individual design experiences and unique effects and energies in furnishing.